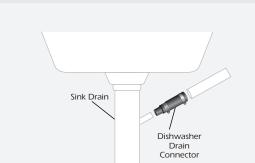

## **DISHWASHER DRAIN CONNECTOR**

5/8" or 3/4" x 7/8"

Use the PIPECONX Dishwasher Drain Connector to connect a dishwasher hose to a sink drain or garbage disposal with no special tools.

Constructed of flexible, durable PVC, PIPECONX Flexible J-Traps make replacing plastic or metal drain traps quick and easy. Installation and cleanout are simple with no soldering or special tools required. PIPECONX Flexible J-Traps adapt to minimum pipe misalignment for a tight seal.