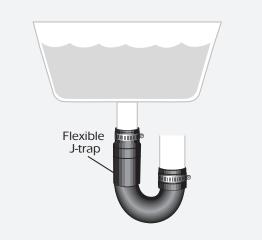

## **J-TRAP**

PCX DWC

PCX J-TRAP 1-1/2" or 1-1/4" x 1-1/2"

Eliminate the problem of washing machine hoses popping out of their stand pipes with the PIPECONX Hose Grip Connector. In less time than it takes to set the washer for a cycle, you can avoid an hour's worth of mopping and clean-up.

Use the PIPECONX Dishwasher Drain Connector to connect a dishwasher hose to a sink drain or garbage disposal with no special tools.

Constructed of flexible, durable PVC, PIPECONX Flexible J-Traps make replacing plastic or metal drain traps quick and easy. Installation and cleanout are simple with no soldering or special tools required. PIPECONX Flexible J-Traps adapt to minimum pipe misalignment for a tight seal.