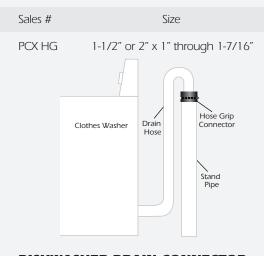

## **HOSE GRIP CONNECTOR**

## **J-TRAP**

PCX DWC

PCX J-TRAP 1-1/2" or 1-1/4" x 1-1/2"

Eliminate the problem of washing machine hoses popping out of their stand pipes with the PIPECONX Hose Grip Connector. In less time than it takes to set the washer for a cycle, you can avoid an hour's worth of mopping and clean-up.